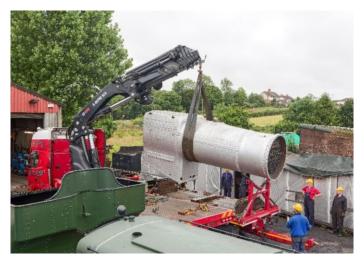

## **4253** It's Come Home! continued

Utilising the HIAB of our transport company, the boiler is lifted across the yard to be mated with the smokebox on 4253.

As the boiler is slowly lowered into the frames, everyone is holding their breath that it will fit into the smokebox.