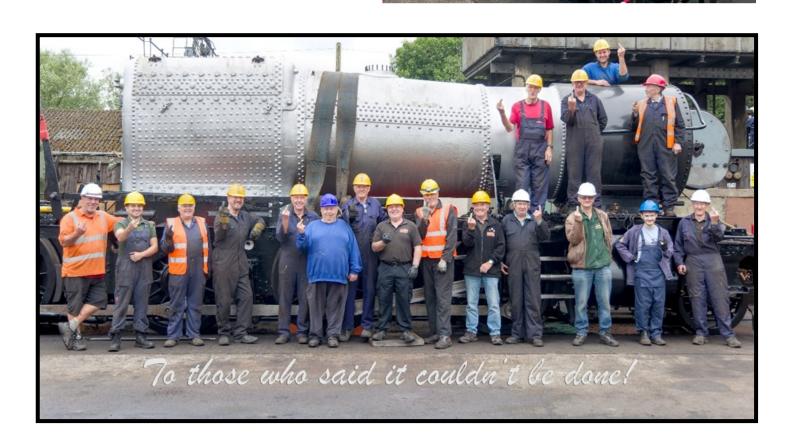

### **4253** It's Come Home! continued

After the smokebox had been secured to the boiler, the complete unit was lifted out of the frames so that it could be placed in the yard for the next stage.

Fitting the smokebox to the boiler whilst in the frames, ensures that everything will fit once it is again placed back into the loco.

As the boiler is lifted back out, these pictures give some idea of how big it is!