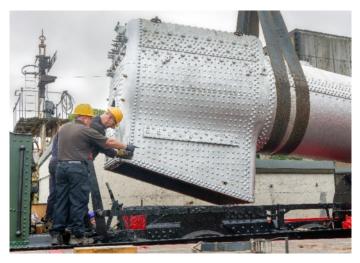

Henry guides the boiler barrel carefully into the smokebox. With the boiler and smokebox once again reunited, we were able to drill locating holes for temporary bolts,

and there was never any doubt . . . it fitted perfectly!

Above: Dick and TV Star Dave, use the air drill for the locating holes.

Left: Jerry is obviously relieved it all fitted, as he bolts the smokebox to the boiler barrel.