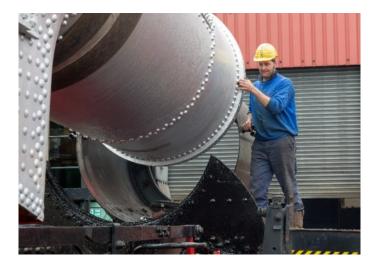

Henry guides the boiler barrel carefully into the smokebox. With the boiler and smokebox once again reunited, we were able to drill locating holes for temporary bolts,

and there was never any doubt . . . it fitted perfectly!

Above: Dick and TV Star Dave, use the air drill for the locating holes.

Left: Jerry is obviously relieved it all fitted, as he bolts the smokebox to the boiler barrel.