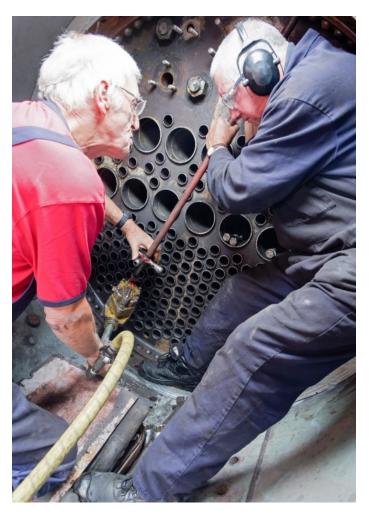

Above: Dick and TV Star Dave, use the air drill for the locating holes.

Left: Jerry is obviously relieved it all fitted, as he bolts the smokebox to the boiler barrel.